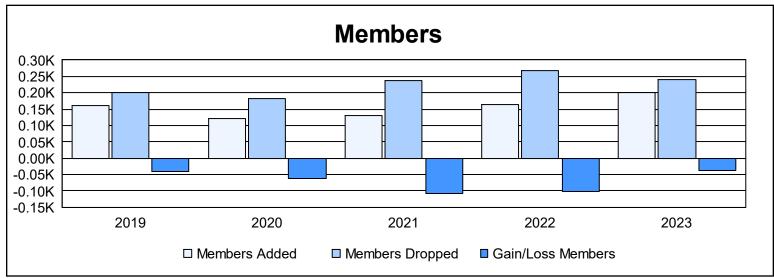

District C 1 As of June 2023 Cumulative

| Year      | New<br>Clubs | Dropped<br>Clubs | Gain/<br>Loss<br>Clubs | New<br>Members | Charter<br>Members | Reinstate<br>Members | Transfer<br>Members | Total<br>Member<br>Added | Total<br>Members<br>Dropped | Gain/<br>Loss<br>Members |
|-----------|--------------|------------------|------------------------|----------------|--------------------|----------------------|---------------------|--------------------------|-----------------------------|--------------------------|
| 2018-2019 | 0            | 0                | 0                      | 144            | 0                  | 10                   | 7                   | 161                      | 202                         | -41                      |
| 2019-2020 | 0            | 1                | -1                     | 105            | 0                  | 7                    | 10                  | 122                      | 183                         | -61                      |
| 2020-2021 | 1            | 3                | -2                     | 76             | 33                 | 10                   | 11                  | 130                      | 238                         | -108                     |
| 2021-2022 | 0            | 6                | -6                     | 147            | 0                  | 7                    | 11                  | 165                      | 268                         | -103                     |
| 2022-2023 | 0            | 1                | -1                     | 177            | 2                  | 12                   | 10                  | 201                      | 240                         | -39                      |
| Average   | 0            | 2                | -2                     | 130            | 7                  | 9                    | 10                  | 156                      | 226                         | -70                      |