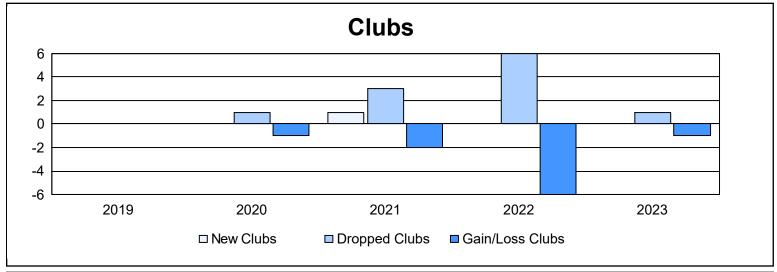

District C 1 As of June 2023 Cumulative

| Year      | New<br>Clubs | Dropped<br>Clubs | Gain/<br>Loss<br>Clubs | New<br>Members | Charter<br>Members | Reinstate<br>Members | Transfer<br>Members | Total<br>Member<br>Added | Total<br>Members<br>Dropped | Gain/<br>Loss<br>Members |
|-----------|--------------|------------------|------------------------|----------------|--------------------|----------------------|---------------------|--------------------------|-----------------------------|--------------------------|
| 2018-2019 | 0            | 0                | 0                      | 144            | 0                  | 10                   | 7                   | 161                      | 202                         | -41                      |
| 2019-2020 | 0            | 1                | -1                     | 105            | 0                  | 7                    | 10                  | 122                      | 183                         | -61                      |
| 2020-2021 | 1            | 3                | -2                     | 76             | 33                 | 10                   | 11                  | 130                      | 238                         | -108                     |
| 2021-2022 | 0            | 6                | -6                     | 147            | 0                  | 7                    | 11                  | 165                      | 268                         | -103                     |
| 2022-2023 | 0            | 1                | -1                     | 177            | 2                  | 12                   | 10                  | 201                      | 240                         | -39                      |
| Average   | 0            | 2                | -2                     | 130            | 7                  | 9                    | 10                  | 156                      | 226                         | -70                      |